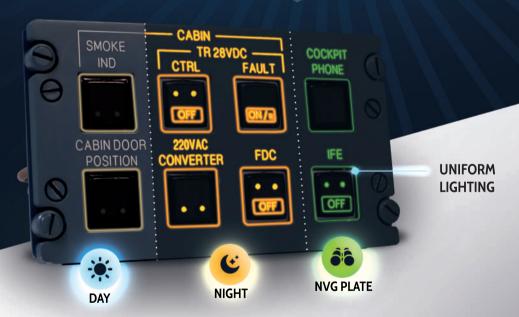

# rice Everything from a simple plate to a complete module

In the cockpit or in the cabin, you can benefit from our teams' expertise for all your control, navigation, management and communication equipment.

## **::: Custom-made interfaces**

Whether in civil or military aviation, your requirements define our service: