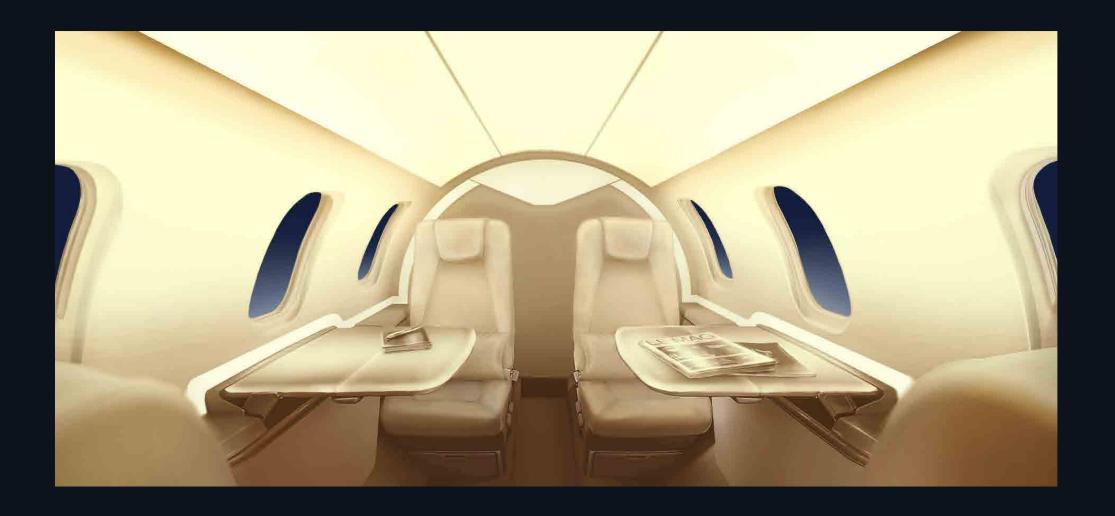

Available in WHITE and RGBW, Lumis is the perfect light source for an unique light installation by enhancing the feel of openness and free space in the aircraft.