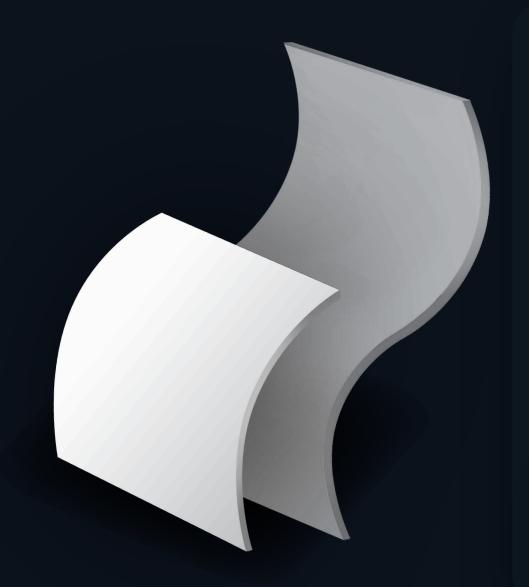

# **Curved Lumis**

RGBW P/N 0342-nnnn-xxyz

Our curved Lumis panels can be thermoformed or flexible to be used as backlighting for tables, seats or side panels...