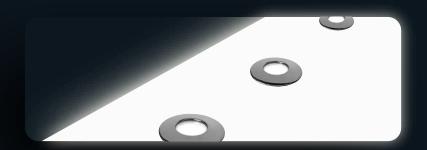

### RGBW P/N 0342-nnnn-xxyz

Our Lumis panels are available in various lengths and widths. From a few centimeters to several meters, without impacting its thickness.

It can also be perforated to incorporate spotlights.

# **Curved Lumis**

RGBW P/N 0342-nnnn-xxyz

Our curved Lumis panels can be thermoformed or flexible to be used as backlighting for tables, seats or side panels...