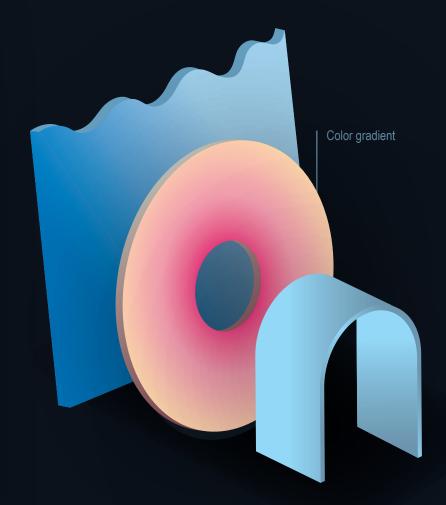

### RGBW P/N 0342-nnnn-xxyz

With more that 400 Billion different combination of colors, our Lumis panels offer unconstrained creative freedom. The use of solid or gradient colors will allow you to design a vibrant interior.