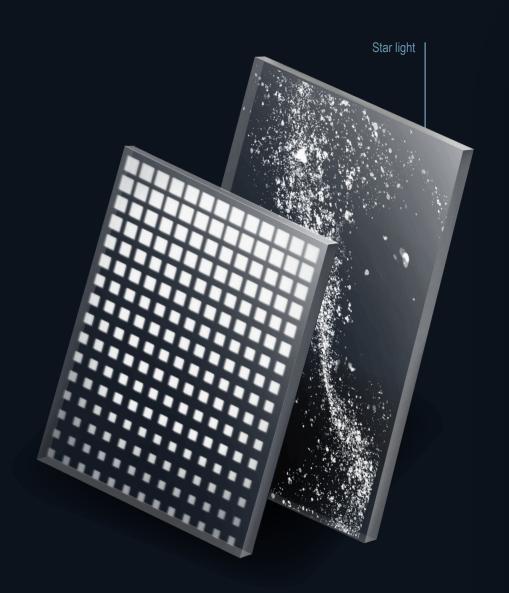

### RGBW P/N 0342-nnnn-xxyz

With more that 400 Billion different combination of colors, our Lumis panels offer unconstrained creative freedom. The use of solid or gradient colors will allow you to design a vibrant interior.