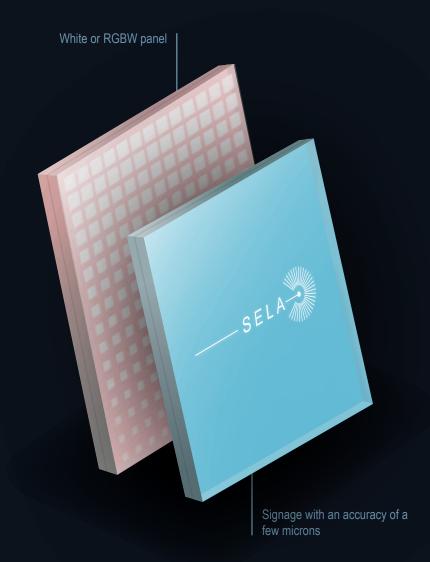

# **Multi-layered Lumis**

RGBW P/N 0342-nnnn-xxyz

Our multi-layered Lumis panel allows you to create a unique backlighting effect for signage or logos.

## **Decorative Lumis**

RGBW P/N 0342-nnnn-xxyz

Our Lumis panels offer unlimited design possibilities.

Our cutting-edge technology allows to create extremely accurate engravings and visuals for a truly unique interior.