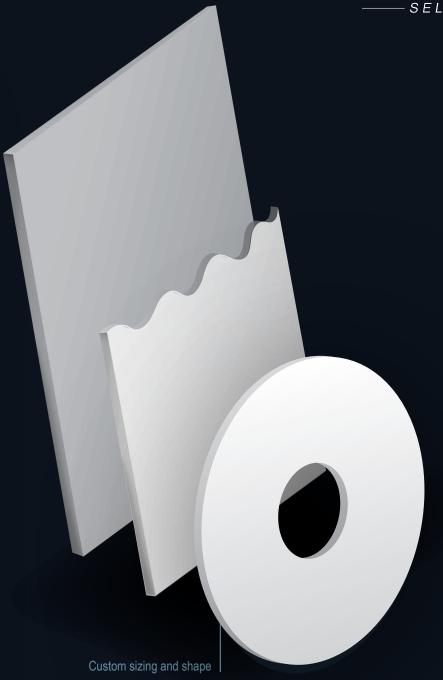

### RGBW P/N 0342-nnnn-xxyz

Our Lumis panels are available in various lengths and widths. From a few centimeters to several meters, without impacting its thickness.

It can also be perforated to incorporate spotlights.